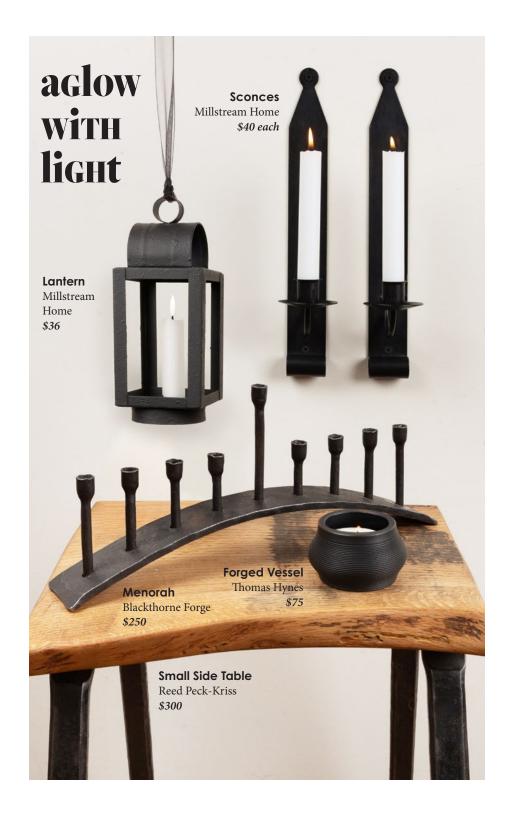

## + by the Hearth Fire Poker Museum Line Fancy Broom Elizabeth Jo Belz \$135 Fire Poker Museum Line \$50 Fireplace Broom Elizabeth Jo Belz \$75 **Fire Poker** Museum Line \$50 Fireplace Broom Elizabeth Jo Belz \$75