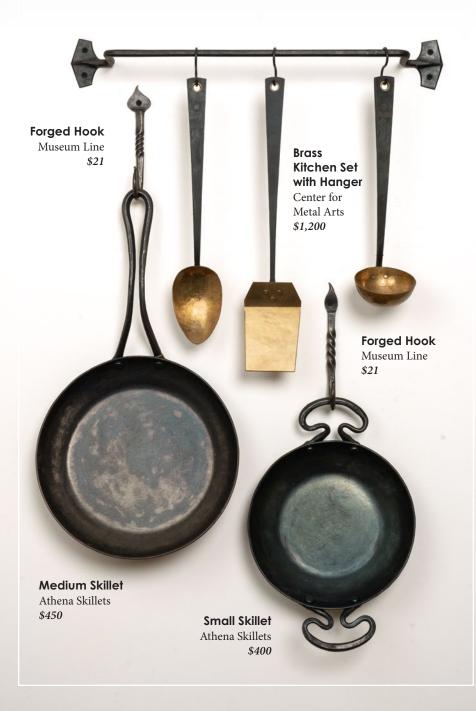

# 2024 Gift Guide ARTFUL . HANDCRAFTED . UNIQUE



M ETAL MUSEUM

STORE









Flare Link Chain Necklace Lisa Colby, \$550

Winged Bird **Sterling Silver Necklace** 









**Leafy Gold Diamond Ring** Joanna Gollberg, \$800

**Peach Moonstone** & Diamond Ring Joanna Gollberg, \$390

> **Gold Twig Rings** Anna Johnson \$102 each









### in the kitchen



## + by the Hearth Fire Poker Museum Line Fancy Broom Elizabeth Jo Belz \$135 Fire Poker Museum Line \$50 Fireplace Broom Elizabeth Jo Belz \$75 **Fire Poker** Museum Line \$50 Fireplace Broom Elizabeth Jo Belz \$75





Coral Sculpture Reed Peck-Kriss \$250 Framed Copper Art Lauren Estes \$95 "Bob" Robot Coin Bank Nelles Studios \$250





Enamel Stars Plate Bill Helwig \$650 Conjure 1
Karin Jones
\$650

+ art that delights

### unique gifts

#### **Special Ornament**

This year's bespoke ornament was inspired by the Metal Museum's 10th Anniversary Gates—an iconic symbol of our bluff location! Whether for your tree or above the fireplace, this ornament is perfect for any Metal Museum lover. Don't miss out on your chance to own a piece of Metal Museum history! \$35 (Price is for one side