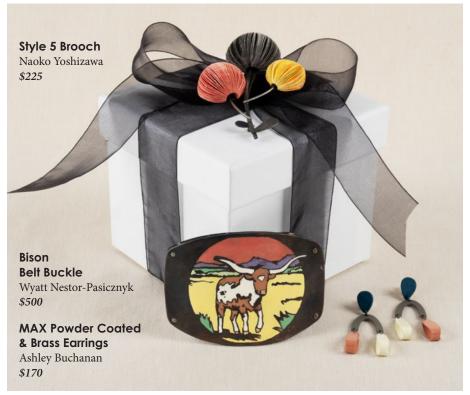

# 2024 Gift Guide ARTFUL . HANDCRAFTED . UNIQUE



M ETAL MUSEUM

STORE









Flare Link Chain Necklace Lisa Colby, \$550

Winged Bird **Sterling Silver Necklace** 









**Leafy Gold Diamond Ring** Joanna Gollberg, \$800

**Peach Moonstone** & Diamond Ring Joanna Gollberg, \$390

> **Gold Twig Rings** Anna Johnson \$102 each









### in the kitchen



## + by the Hearth Fire Poker Museum Line Fancy Broom Elizabeth Jo Belz \$135 Fire Poker Museum Line \$50 Fireplace Broom Elizabeth Jo Belz \$75 **Fire Poker** Museum Line \$50 Fireplace Broom Elizabeth Jo Belz \$75





Coral Sculpture Reed Peck-Kriss \$250 Framed Copper Art Lauren Estes \$95 "Bob" Robot Coin Bank Nelles Studios \$250





Enamel Stars Plate Bill Helwig \$650 Conjure 1
Karin Jones
\$650

+ art that delights

### unique gifts

#### **Special Ornament**

This year's bespoke ornament was inspired by the Metal Museum's 10th Anniversary Gates—an iconic symbol of our bluff location! Whether for your tree or above the fireplace, this ornament is perfect for any Metal Museum lover. Don't miss out on your chance to own a piece of Metal Museum history! \$3