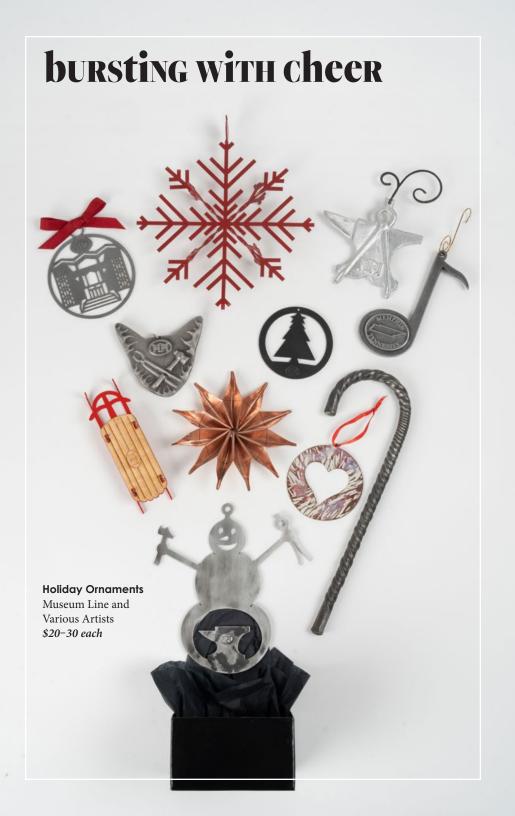

#### **Special Ornament**

This year's bespoke ornament was inspired by the Metal Museum's 10th Anniversary Gates—an iconic symbol of our bluff location! Whether for your tree or above the fireplace, this ornament is perfect for any Metal Museum lover. Don't miss out on your chance to own a piece of Metal Museum history! \$35 (Price is for one side of the gate.)